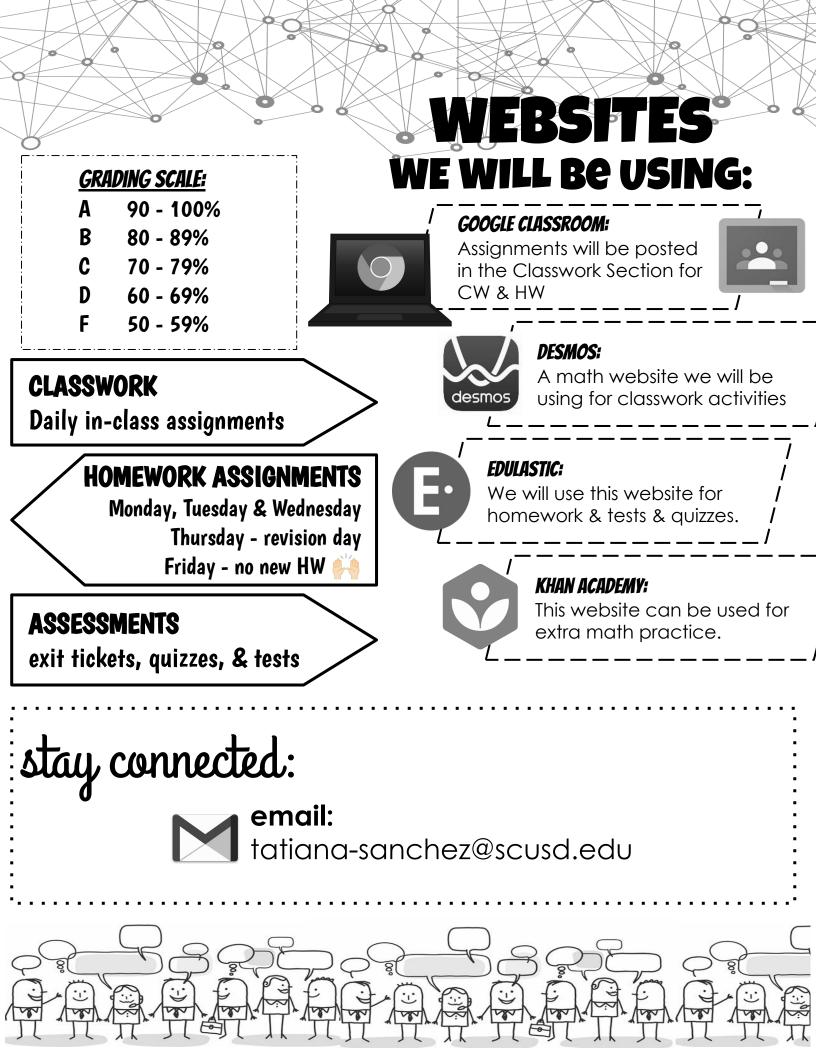

#### **Edu**lastic

#### 😵 Khan Academy

11.

#### **GRADING SCALE:**

90 - 100% A B 80 - 89% C 70 - 79% D 60 - 69% F 50 - 59% Incomplete < 50%

#### **CLASSWORK** Daily in-class assignments

#### HOMEWORK ASSIGNMENTS

Monday, Tuesday & Wednesday Thursday - revision day Friday - no new HW (\*)

#### **ASSESSMENTS** exit tickets, quizzes, & tests