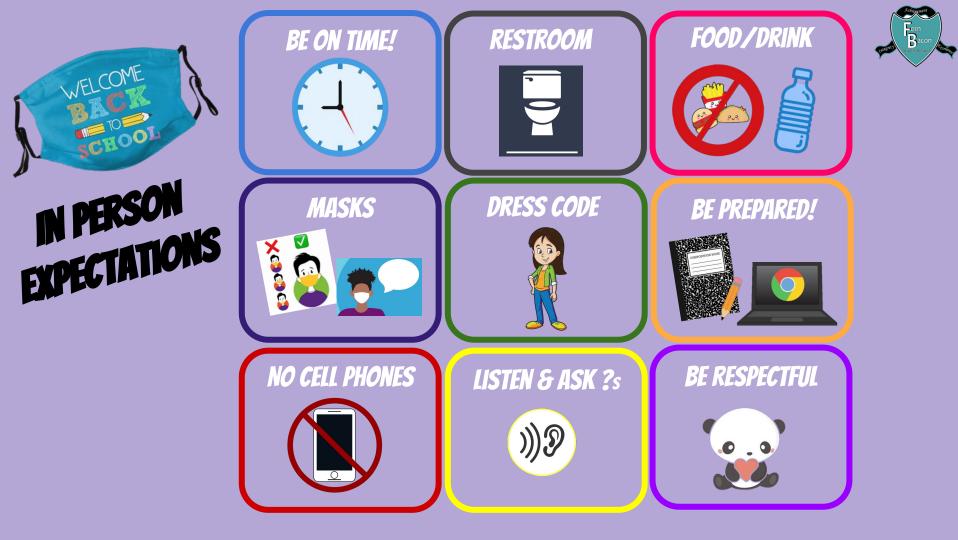

### **IN-PERSON EXPECTATIONS**

#### Be on time (see schedule)

Passing periods are 5 minutes

#### Restroom

- Try to use the restroom during passing
- Only 1 student will be permitted to use the restroom at a time during class

#### Food/Drink

- No food/snacks during class
- Water bottles are ok

#### Masks

- Please wear masks properly
- Speak up to make sure you are heard

#### Dress code

Follow school dress code: no slides, no short shorts, no crop tops, etc.

#### Be Prepared

- □ Bring computer daily
- Composition Notebook + Pencils

#### No cell phones

Cell phones are not permitted during class

#### Make the most of class time!

- Listen & ask questions
- Be respectful