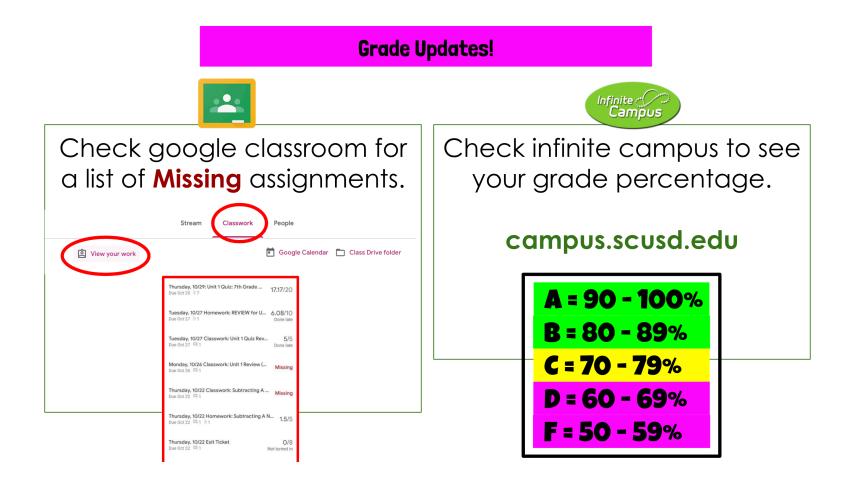

### **GOOGLE CLASSROOM**

|         | Stream                         | Classwork People                |                                |  |
|---------|--------------------------------|---------------------------------|--------------------------------|--|
| Mrs. Sa | nchez - Math                   |                                 |                                |  |
|         | <u>Stream</u><br>announcements | <u>Classwork</u><br>assignments | <u>People</u><br>class members |  |

#### **GRADING SCALE:**

90 - 100% A B 80 - 89% C 70 - 79% D 60 - 69% F 50 - 59% Incomplete < 50%